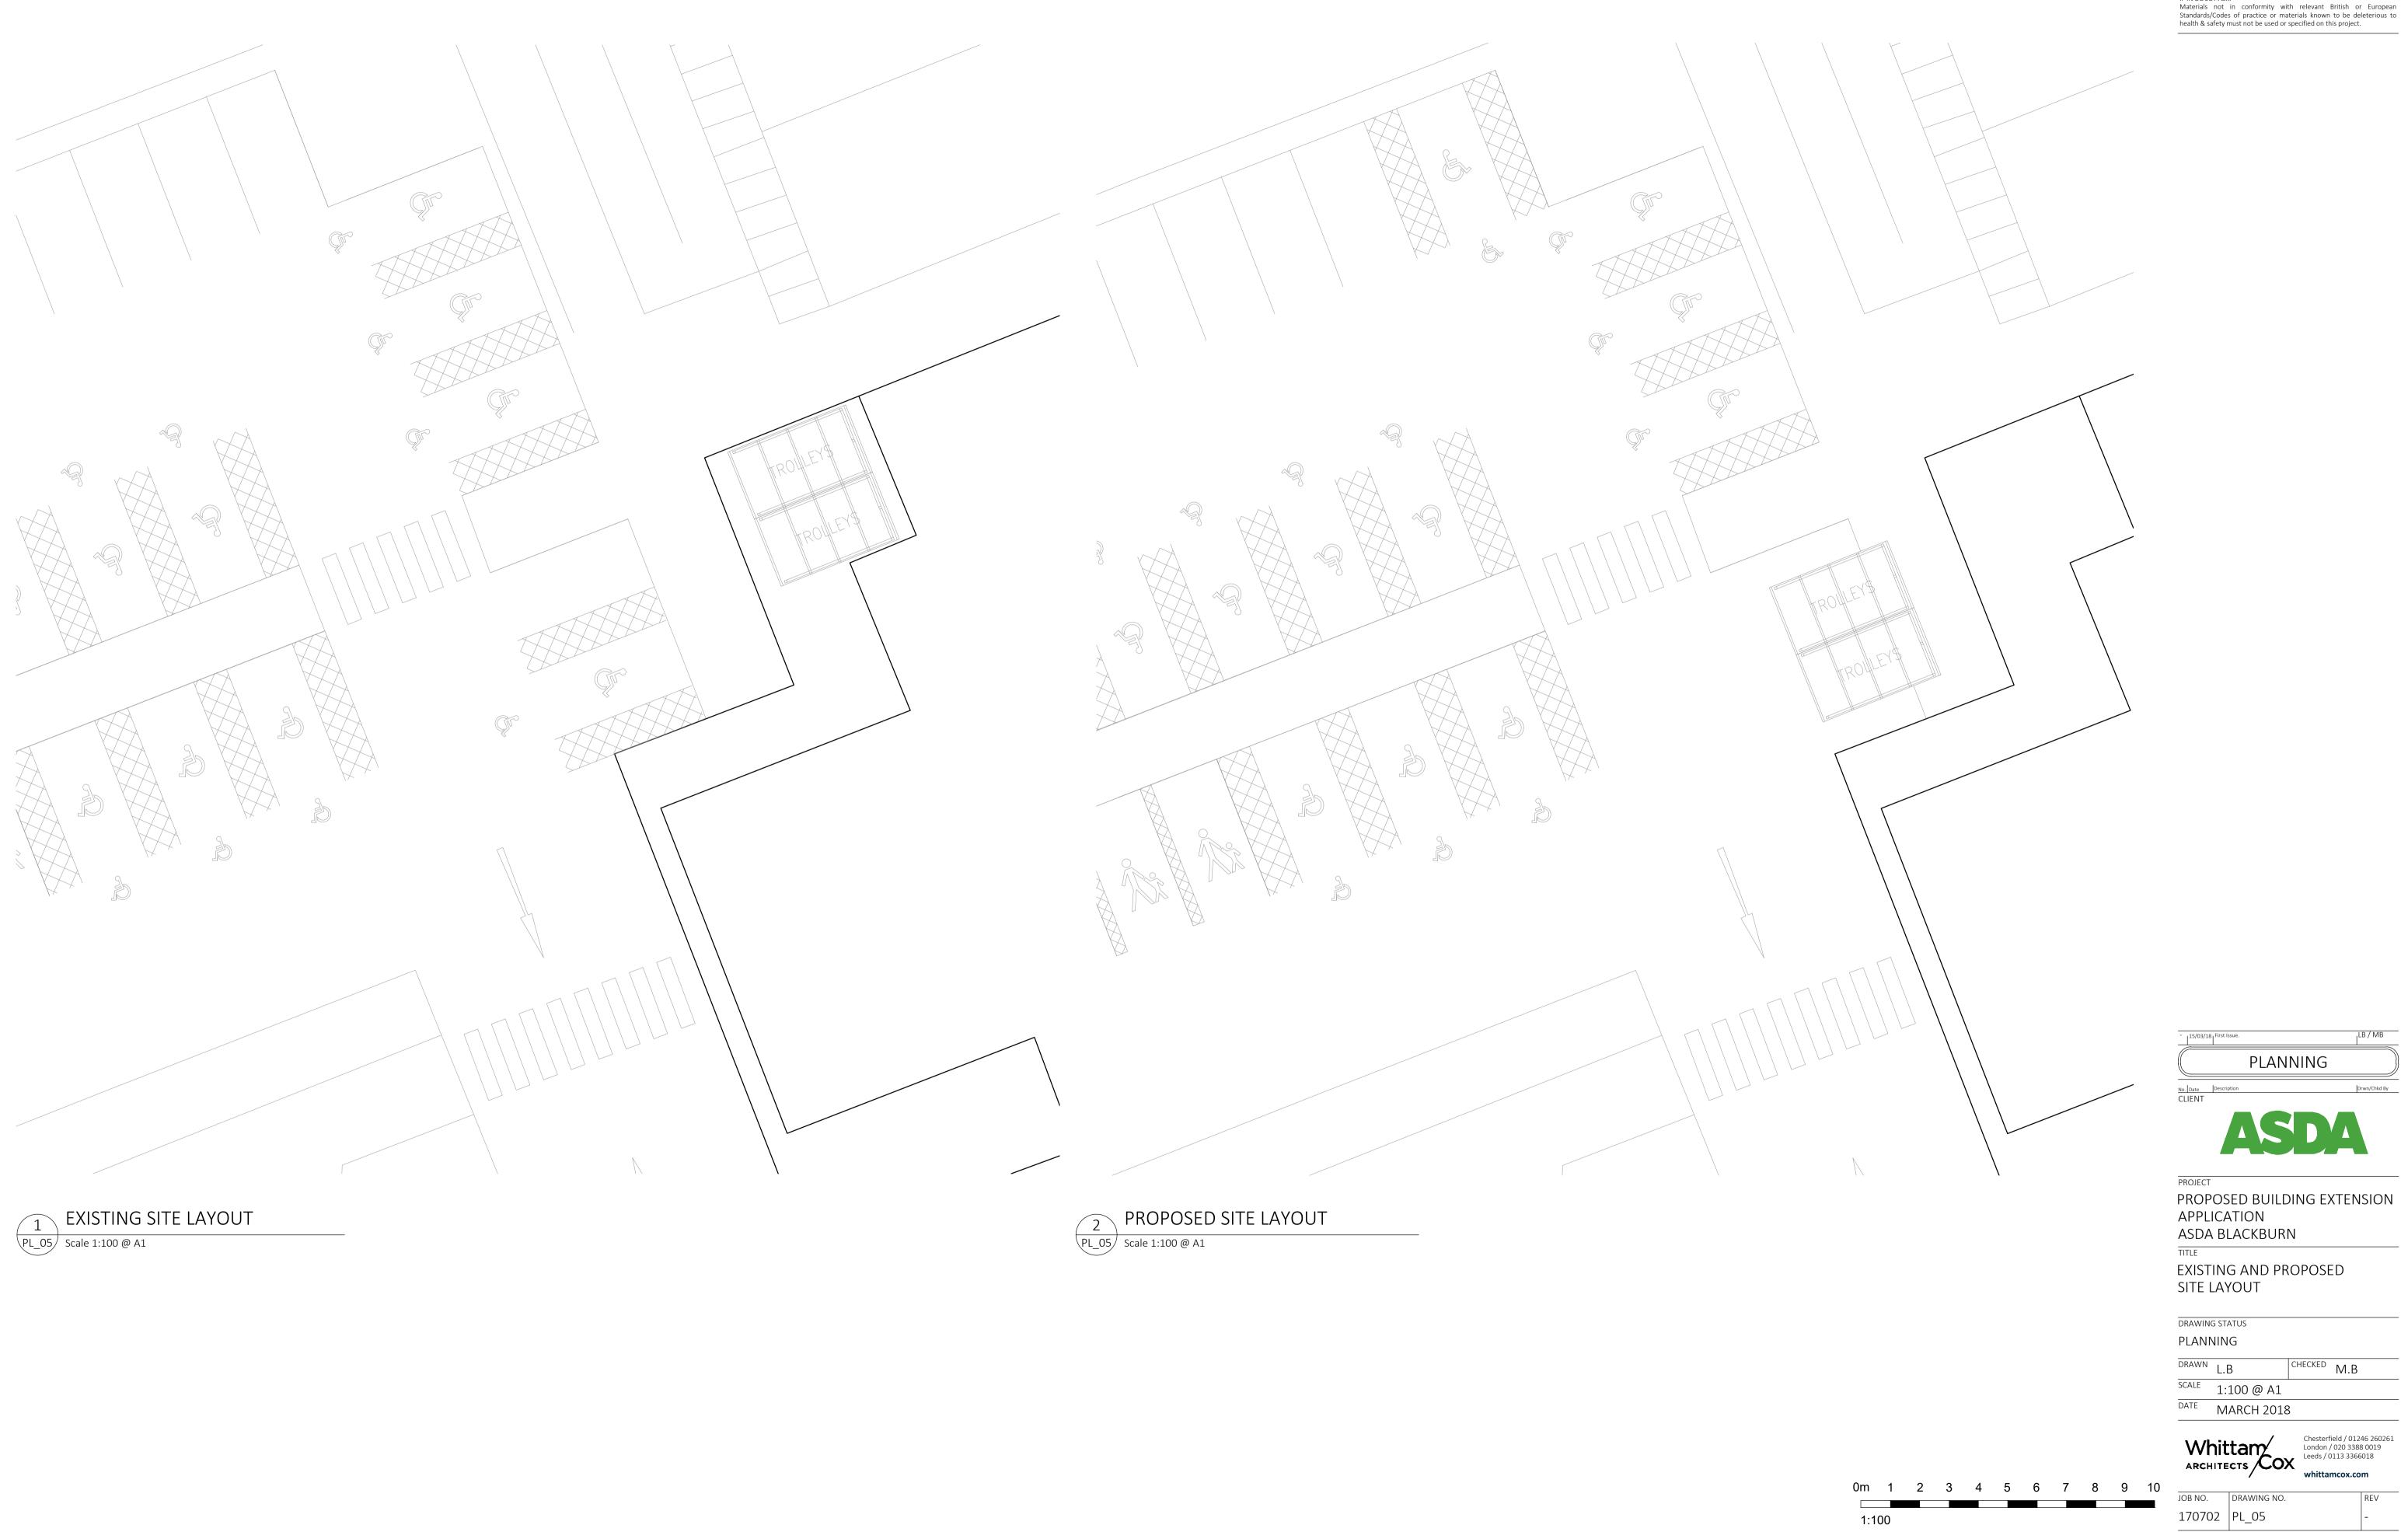

| DRAWN | L.B        | CHECKED | M.B |
|-------|------------|---------|-----|
| SCALE | 1:100 @ A1 |         |     |
| DATE  | MARCH 2018 | 3       |     |
|       |            |         |     |

| JOB NO. | DRAWING NO. | REV |
|---------|-------------|-----|
| 170702  | PL_05       | -   |